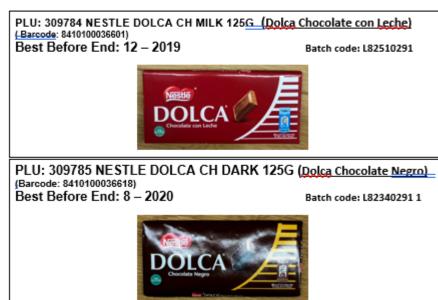

## Product Notice

Due to incorrect translation on the label, it has not been clearly stated that the product may contain nuts and/or milk or milk constituents. These products are manufactured in a facility that processes products | which contain nuts and/or milk or milk constituents.

We would like to advise our customers that the above products may contain nuts and/or milk or milk constituents.

This means the product is a possible health risk for anyone with an allergy to **nuts** or **milk** or **milk** constituents.

## Our advice to consumers

If you have bought the above product and have an allergy to **nuts** or an allergy or intolerance to **milk** or **milk** constituents, do not eat it. Instead return it to the store from where it was bought for a full refund.